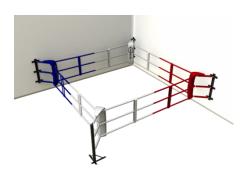

# Tento jednoduchý boxerský ring je úsporný na váš prostor. Můžete jej umístit do rohu gymu nebo stejně tak mezi 4 betonové sloupy

- ► Strong anchoring ► Dimensions elements
  - according to your needs
- Leatherette corners and ropes

## Space efficient:

This simple boxing ring saves your space. You can place it in a corner of your gym or between four concrete columns

### Simplicity, stability:

Have you thought to yourself that building a small boxing ring in your gym is beyond your capacity? The Stedyx boxing ring for fitness is distinguished by its simplicity and stability.